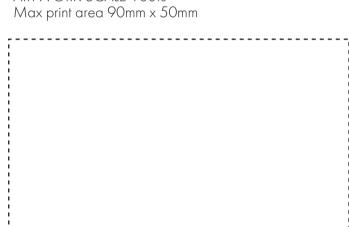

## **Madeira Thread Colours**

- Colour 1
- Colour 1
- Colour 1
- Colour 1

ARTWORK SCALE 15%

The dashed line is to demonstrate print area and will not appear on your printed item

Product Image for visualisation colours may vary

ARTWORK SCALE 100%