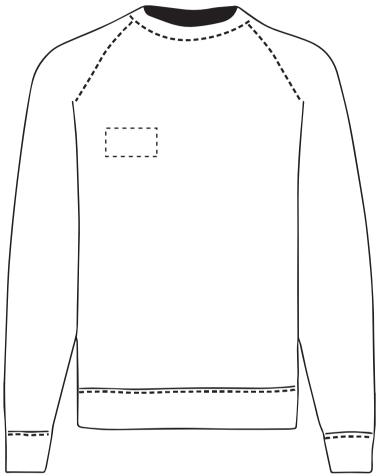

## PRODUCT INFO: DUE TO THE NATURE OF THE PRODUCT THE PRINT POSITION MAY VARY BY 2 - 3 MM

## **Madeira Thread Colours**

- Colour 1
- Colour 1
- Colour 1
- Colour 1

ARTWORK SCALE 15%

The dashed line is to demonstrate print area and will not appear on your printed item

Product Image for visualisation colours may vary